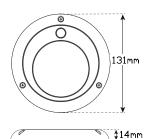

**Function** Interior/Exterior Lamp

**Size** 131mm x 14mm

**Voltage** 10V - 30V

LED Qty 87

**Lumen** 750 Effective Lumen

**Cable** 20cm cable

**Draw @12V** 0.7A

**Lens/Cover** Polycarbonate