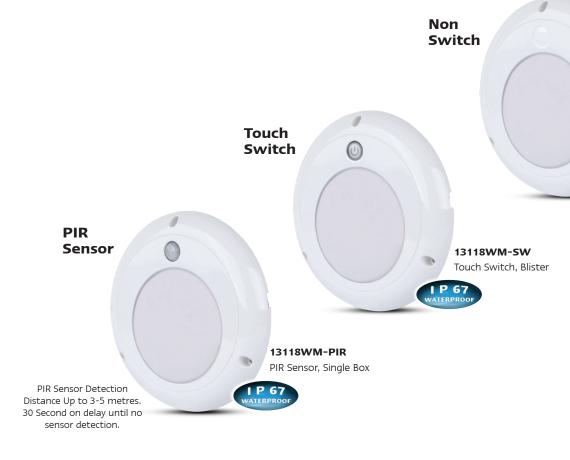

## **Interior/Exterior Lamps Large Round**

IP67 Waterproof

750 Effective

Lumen Output

**2 Year** Warranty

- Natural White Light 4500K
- 1200 Raw Lumen
- 750 Effective Lumen
- Voltage Range 10-30 Volt
- Low Profile Design
- 2 Year Warranty

**Function** Interior/Exterior Lamp

**Size** 131mm x 14mm

**Voltage** 10V - 30V

LED Qty 87

**Lumen** 750 Effective Lumen

**Cable** 20cm cable

**Draw @12V** 0.7A

**Lens/Cover** Polycarbonate

## **Fitting Instructions**

Run wires through hole in mounting surface and then fix to flat surface using screws supplied. Wire **Colour Code:** Red - Power, Black - Earth

13118WM

Non Switch, Blister