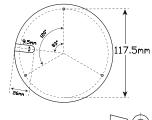

**Function** Interior/Exterior Lamp

**Size** 131mm x 14mm

**Voltage** 10V - 30V

LED Qty 87

**Lumen** 750 Effective Lumen

**Cable** 20cm cable

**Draw @12V** 0.7A

**Lens/Cover** Polycarbonate