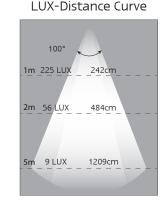

## **Interior/Exterior Lamps Large Round**

IP67 Waterproof

750 Effective

Lumen Output

**2 Year** Warranty



- Natural White Light 4500K
- 1200 Raw Lumen
- 750 Effective Lumen
- Voltage Range 10-30 Volt
- Low Profile Design
- 2 Year Warranty

**Function** Interior/Exterior Lamp

**Size** 131mm x 14mm

**Voltage** 10V - 30V

LED Qty 87

**Lumen** 750 Effective Lumen

**Cable** 20cm cable

**Draw @12V** 0.7A

**Lens/Cover** Polycarbonate

**Base** Aluminium ADC12

Operating Temp -40°C to +60°C

**Lux@1m** 225 Lux













## **Fitting Instructions**

Run wires through hole in mounting surface and then fix to flat surface using screws supplied. Wire **Colour Code:** Red - Power, Black - Earth



13118WM

Non Switch, Blister